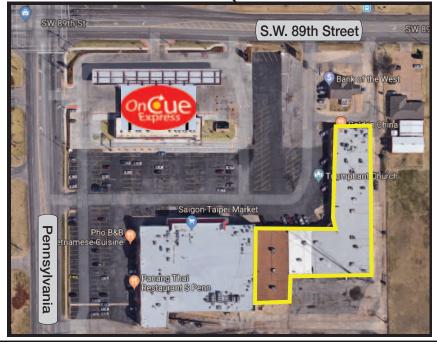

# 1620 S.W. 89th Street

Oklahoma City, Oklahoma 73159

# PROPERTY HIGHLIGHTS

- Ample Parking
- Ingress/Egress on S.W. 89th Street
- White Box Delivery

#### **SUITES AVAILABLE**

1620 E: 1,650 SF1620 L: 3,200 SF1620 M: 3,200 SF

| TOTAL SF      | 71,000 SF MOL |  |
|---------------|---------------|--|
| LAND IN ACRES | 5.4 MOL       |  |
| ZONING        | C-3           |  |
| GENERAL USE   | Retail        |  |
| VACANT SF     | 16,445 SF MOL |  |

## LOCATION HIGHLIGHTS

- Close Proximity to I-40 & I-240
- East of Will Rogers World Airport
- S.E. of Oklahoma City Community College