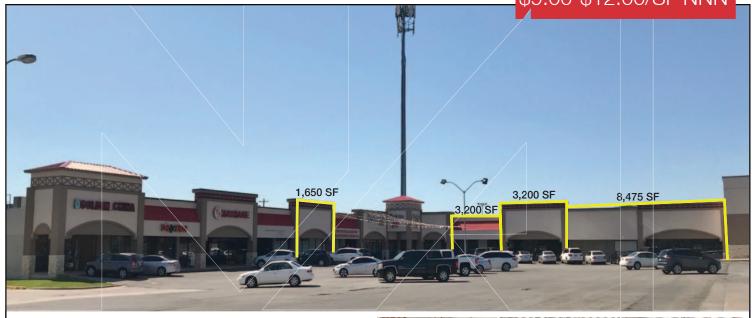

Retail Space For Lease

1,650 SF-8,475 SF

Lease Price: \$9.00-\$12.00/SF NNN

#### **SUITES AVAILABLE**

1620 E: 1,650 SF1620 L: 3,200 SF1620 M: 3,200 SF

| TOTAL SF      | 71,000 SF MOL |  |
|---------------|---------------|--|
| LAND IN ACRES | 5.4 MOL       |  |
| ZONING        | C-3           |  |
| GENERAL USE   | Retail        |  |
| VACANT SF     | 16,445 SF MOL |  |