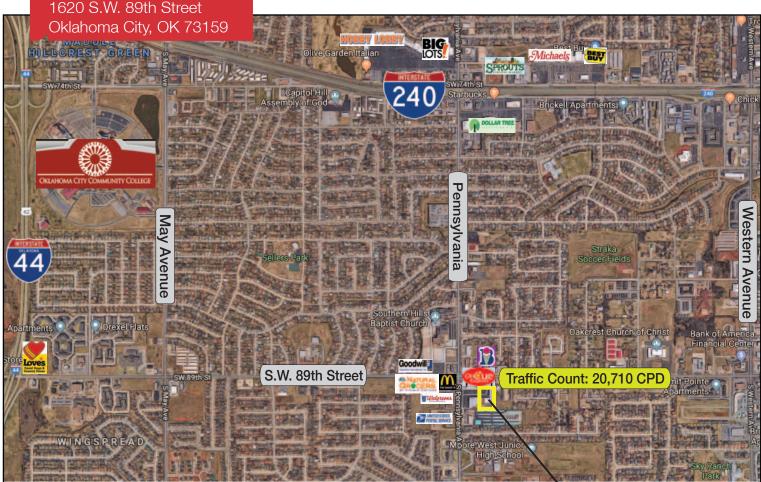

# 1620 S.W. 89th Street

Oklahoma City, Oklahoma 73159

## LOCATION HIGHLIGHTS

- Close Proximity to I-40 & I-240
- East of Will Rogers World Airport
- S.E. of Oklahoma City Community College

#### **DEMOGRAPHICS**

| Population               |                         |                         |  |
|--------------------------|-------------------------|-------------------------|--|
| <b>1 Mile:</b> 13,568    | <b>3 Mile:</b> 98,706   | <b>5 Mile:</b> 204,150  |  |
| Average Household Income |                         |                         |  |
| <b>1 Mile:</b> \$58,154  | <b>3 Mile:</b> \$47,409 | <b>5 Mile:</b> \$45,019 |  |
| Total Households         |                         |                         |  |
| <b>1 Mile:</b> 5,393     | <b>3 Mile:</b> 39,035   | <b>5 Mile:</b> 75,830   |  |