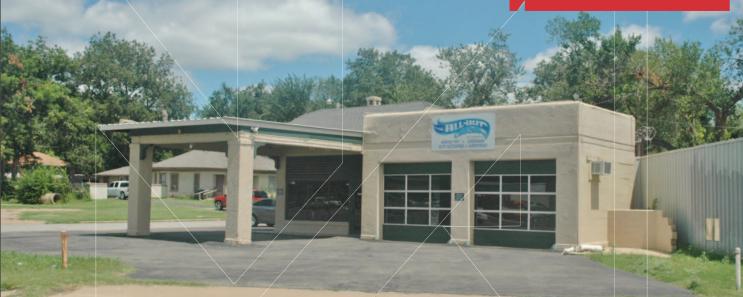

# N Sullivan Group

Retail Building For Lease

2,200 SF MOL

Lease Price: \$1,600/Month + Utilities Modified Gross

# 1120 N. Pennsylvania Avenue

Oklahoma City, Oklahoma 73107

#### **PROPERTY HIGHLIGHTS**

- Huge Signage Available
- Newly Remodeled
- Perfect for Automobile Repair & Service Shop
- (2) 12' Overhead Doors & (1) 10' Overhead Door
- Automotive Equipment Available
- Great Customer Waiting Area
- Shop Area

| TOTAL SF | 2,200 SF MOL |  |
|----------|--------------|--|
| ZONING   | C-3          |  |
| BUILT    | 1970         |  |