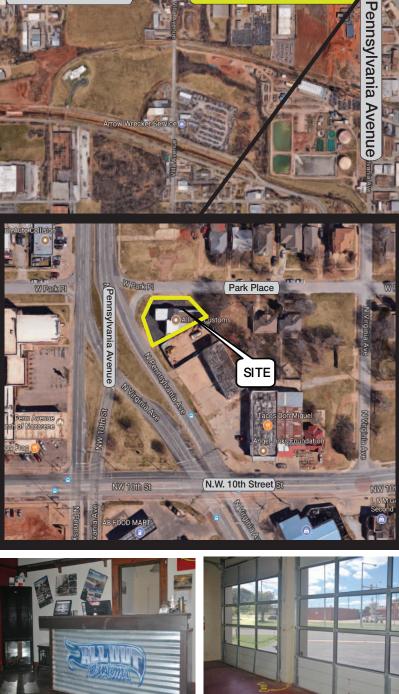

# 1120 N. Pennsylvania Avenue

Oklahoma City, Oklahoma 73107

## **LOCATION HIGHLIGHTS**

Near Other Automotive Businesses