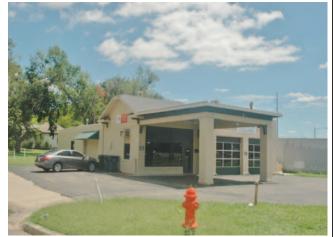

# N Sullivan Group

Retail Building For Lease

2,200 SF MOL

Lease Price: \$1,600/Month + Utilities Modified Gross



# 1120 N. Pennsylvania Avenue

Oklahoma City, Oklahoma 73107

#### **PROPERTY HIGHLIGHTS**

- Huge Signage Available
- Newly Remodeled
- Perfect for Automobile Repair & Service Shop
- (2) 12' Overhead Doors & (1) 10' Overhead Door
- Automotive Equipment Available
- Great Customer Waiting Area
- Shop Area





| TOTAL SF | 2,200 SF MOL |  |
|----------|--------------|--|
| ZONING   | C-3          |  |
| BUILT    | 1970         |  |

#### www.naisullivangroup.com

NO WARRANTY OR REPRESENTATION, EXPRESS OR IMPLIED, IS MADE AS TO THE ACCURACY OF THE INFORMATION CONTAINED HEREIN, AND THE SAME IS SUBMITTED SUBJECT TO ERRORS, OMISSIONS, CHANGE OF PRICE, RENTAL OR OTHER CONDI-TIONS, PRIOR SALE, LEASE OR FINANCING, OR WITHDRAWAL WITHOUT NOTICE, AND OF ANY SPECIAL LISTING CONDITIONS IMPOSED BY OUR PRINCIPALS NO WARRANTIES OR REPRESENTATIONS ARE MADE AS TO THE CONDITION OF THE PROPERTY OR ANY HAZARDS CONTAINED THEREIN ARE ANY TO BE IMPLIED.

## **Amir Shams**

Cell: 1 405 313 0333 amir@naisullivangroup.com

4045 N.W. 64th Street, Suite 340 Oklahoma City, Oklahoma 73116 Office: 1 405 840 0600 Fax: 1 405