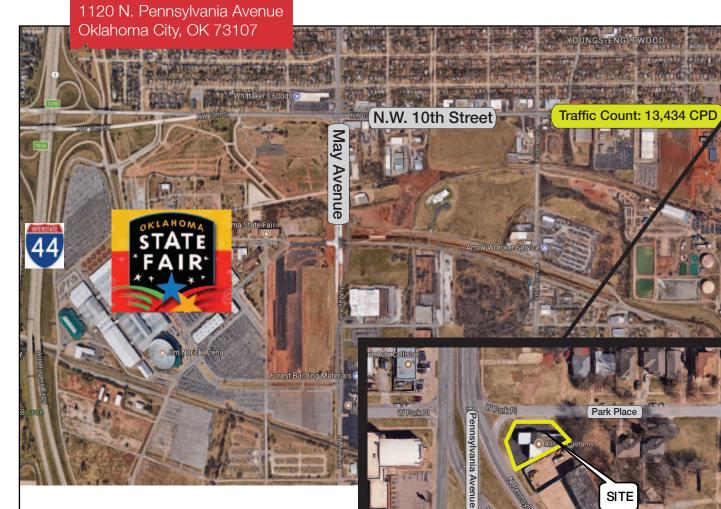

# 1120 N. Pennsylvania Avenue

Oklahoma City, Oklahoma 73107

## **LOCATION HIGHLIGHTS**

Near Other Automotive Businesses

#### **DEMOGRAPHICS**

| Population               |                |                |
|--------------------------|----------------|----------------|
| <b>1 Mile:</b>           | <b>3 Mile:</b> | <b>5 Mile:</b> |
| 14,235                   | 91,647         | 238,547        |
| Average Household Income |                |                |
| <b>1 Mile:</b>           | <b>3 Mile:</b> | <b>5 Mile:</b> |
| \$37,082                 | \$39,999       | \$38,524       |
| Total Households         |                |                |
| <b>1 Mile:</b>           | <b>3 Mile:</b> | <b>5 Mile:</b> |
| 5,323                    | 37,194         | 95,285         |