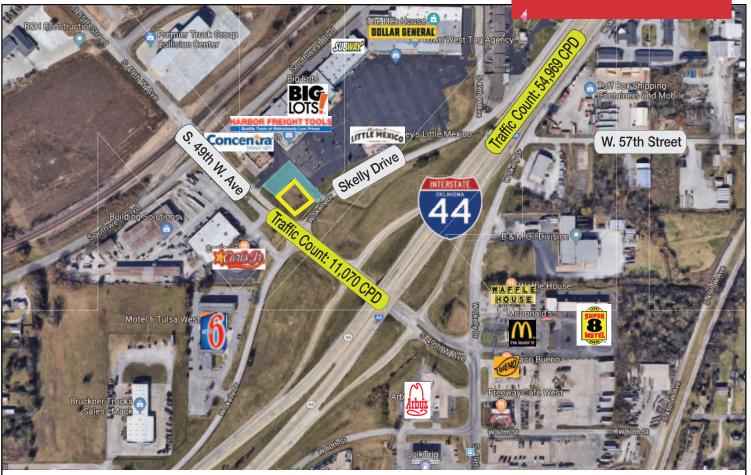

Commercial Land For Sale

0.26 Acres+ Cross Parking

Sales Price: \$349,000

# 5688 W. Skelly Drive

Tulsa, Oklahoma 74107

**TOTAL ACRES** 

**0.26 ACRES** 

ZONING

Commercial

#### **PROPERTY HIGHLIGHTS**

- Can Build Up to 5,000 SF Restaurant
- Cross Parking
- Highway Exit
- Highway Frontage on Hard Corner
- Outparcel in Front of Town West Shopping Center (Harbor Freight & Dollar General)