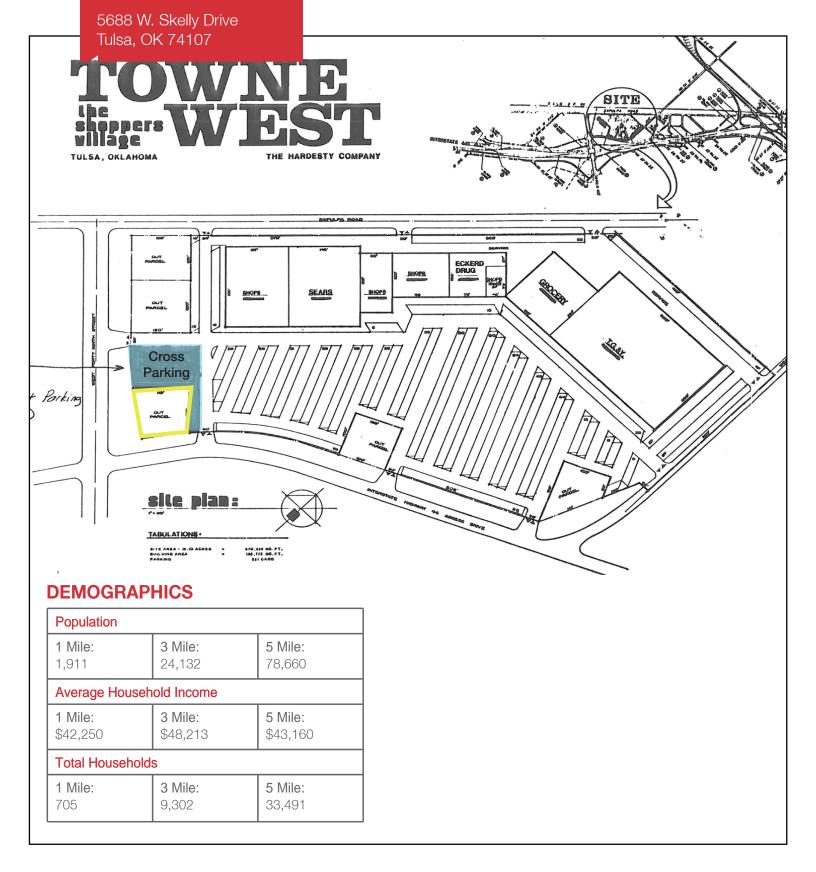

Commercial Land For Sale

0.26 Acres+ Cross Parking

Sales Price: \$349,000

# 5688 W. Skelly Drive

Tulsa, Oklahoma 74107

**TOTAL ACRES** 

**0.26 ACRES** 

ZONING

Commercial

#### **PROPERTY HIGHLIGHTS**

- Can Build Up to 5,000 SF Restaurant
- Cross Parking
- Highway Exit
- Highway Frontage on Hard Corner
- Outparcel in Front of Town West Shopping Center (Harbor Freight & Dollar General)