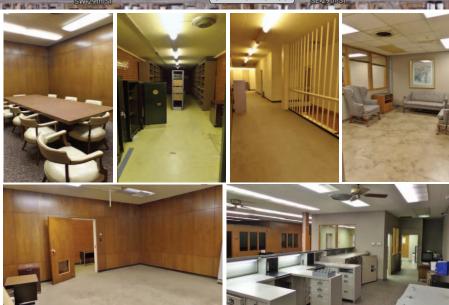

## **PROPERTY HIGHLIGHTS**

UNDER RENOVATION AND AVAILABLE FALL 2017

**N** Sullivan Group

- Previous Bank Location
- Current Floor Plan Includes:
  - 3,500 SF Bank Area with Beautiful Bank Teller Counter
    - 6 Small & 3 Large Safes
    - 1 Executive Office with Safe
    - 1 Conference Room
    - Reception Area
    - Several Smaller Offices
  - Back Area for Administrative Offices, Leased Separately as Small Incubator Type Space from 200 SF - 1,000 SF MOL
  - 1,000 SF MOL Basement Area with Walk-In Safe, Break Room, Kitchenette & Storage.