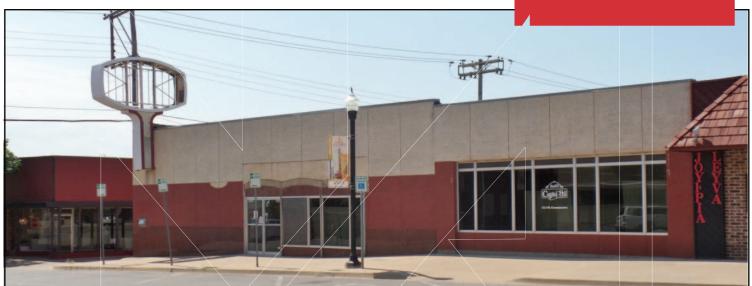

Office/Retail Space For Lease

200 SF-9,830 SF

Lease Price: \$11.00-\$13.00/SF NNN

# 312 S.W. 25th Street

Oklahoma City, Oklahoma 73109

## **PROPERTY HIGHLIGHTS**

UNDER RENOVATION AND AVAILABLE FALL 2017

**N** Sullivan Group

- Previous Bank Location
- Current Floor Plan Includes:
  - 3,500 SF Bank Area with Beautiful Bank Teller Counter
    - 6 Small & 3 Large Safes
    - 1 Executive Office with Safe
    - 1 Conference Room
    - Reception Area
    - Several Smaller Offices
  - Back Area for Administrative Offices, Leased Separately as Small Incubator Type Space from 200 SF - 1,000 SF MOL
  - 1,000 SF MOL Basement Area with Walk-In Safe, Break Room, Kitchenette & Storage.