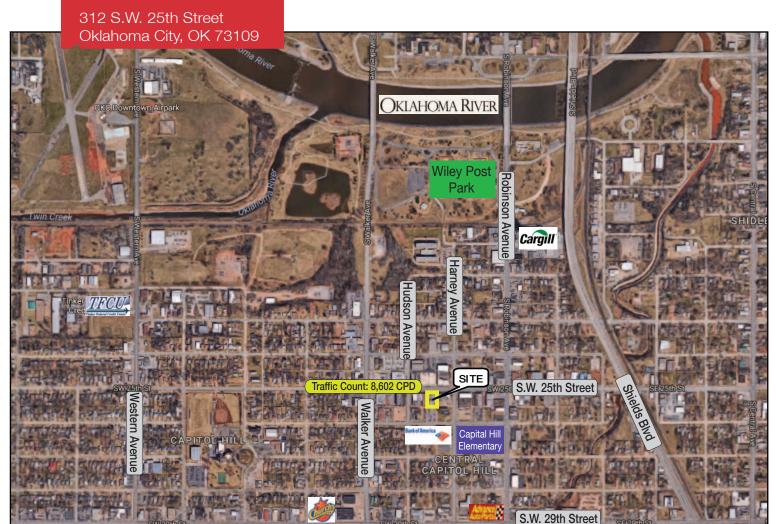

## LOCATION HIGHLIGHTS

#### Redevelopment Area

- OCCC Across the Street
- Minutes from I-40
- Few Blocks to S. Shields Boulevard
- Just South of Wiley Post Park
- Between Harvey & Hudson

#### DEMOGRAPHICS

| Population               |                |                |
|--------------------------|----------------|----------------|
| <b>1 Mile:</b>           | <b>3 Mile:</b> | <b>5 Mile:</b> |
| 10,787                   | 87,564         | 228,370        |
| Average Household Income |                |                |
| <b>1 Mile:</b>           | <b>3 Mile:</b> | <b>5 Mile:</b> |
| \$30,192                 | \$32,166       | \$36,582       |
| Total Households         |                |                |
| <b>1 Mile:</b>           | <b>3 Mile:</b> | <b>5 Mile:</b> |
| 3,516                    | 30,121         | 86,670         |