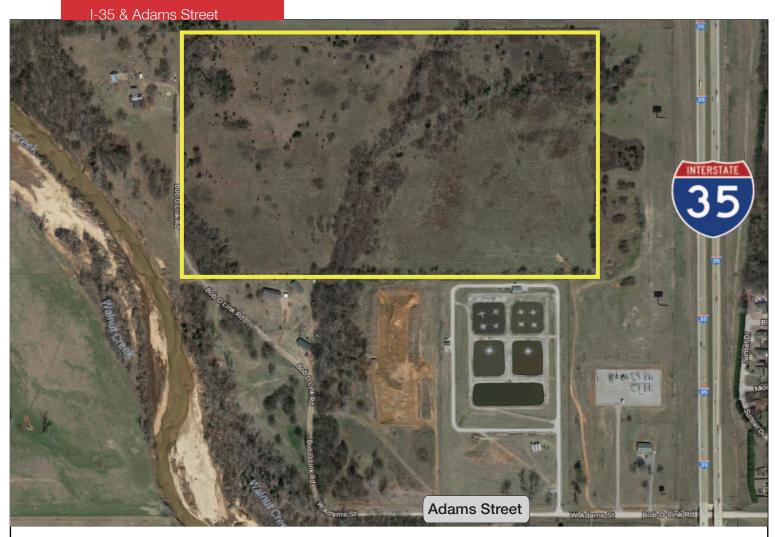

## I-35 & Adams Street

Purcell, Oklahoma 73080

#### PROPERTY HIGHLIGHTS

- 60 Acres of Development Land
- Close to I-35
- South of Oklahoma City

| LAND IN ACRES | 60 MOL       |
|---------------|--------------|
| ZONING        | Agricultural |
| 2016 TAXES    | \$131        |