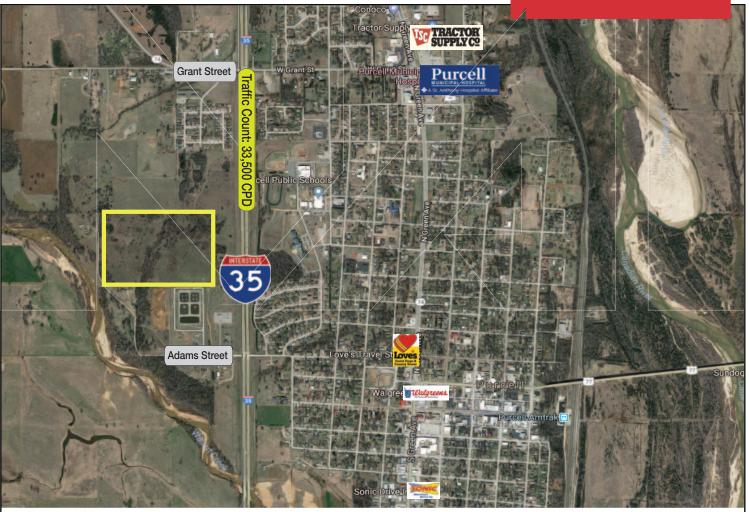

#### PROPERTY HIGHLIGHTS

- 60 Acres of Development Land
- Close to I-35
- South of Oklahoma City

| LAND IN ACRES | 60 MOL       |
|---------------|--------------|
| ZONING        | Agricultural |
| 2016 TAXES    | \$131        |

#### **LOCATION HIGHLIGHTS**

■ Located in Purcell, Just South of Norman and OKC