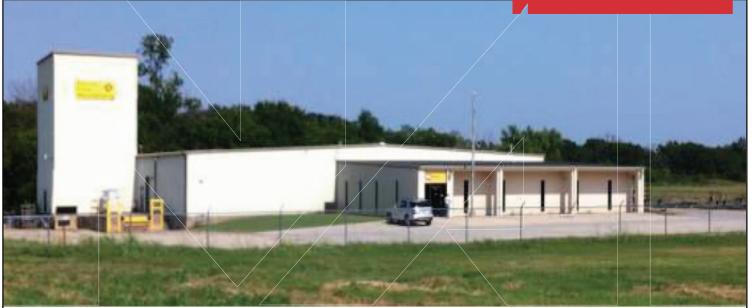

Industrial Building For Sale 13,200 SF on 10 Acres

Sales Price: \$875,000

# 42405 Westech Road

Shawnee, Oklahoma 74804

### PROPERTY HIGHLIGHTS

- Recently Renovated Office
- Relatively New Roof, Warehouse Lighting & Heaters
- 40' Pump Testing Tower with Wells of 120' & 80' Depths
- 1 Crane (2 Ton/4,000 lb Capacity)
- 1 Acre Paved & Graveled Yard
- (1) Dock High Door 10' x 10'
- (2) Grade Level Doors 12' x 12' & 10' x 12'
- 12' Clear Ceiling Height
- 1600 Amp/460 Volt Power (Upgrade Ready)
- Materials for 5,000 SF Warehouse Expansion on Site
- Up to 12.1 Additional Acres at \$1.35/SF Available