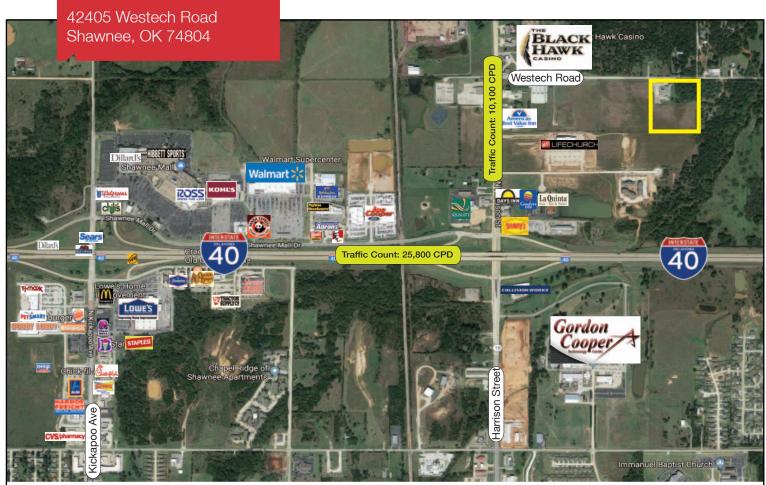

# 42405 Westech Road

Shawnee, Oklahoma 74804

#### LOCATION HIGHLIGHTS

- 30 Minutes East of Oklahoma City
- Immediate Access to I-40
- Across from Black Hawk Casino