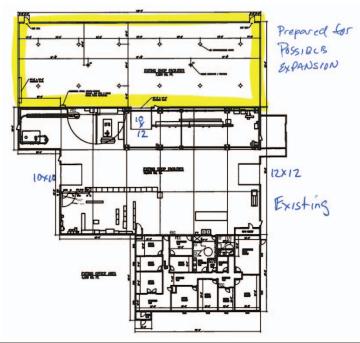

### PROPERTY HIGHLIGHTS

- Recently Renovated Office
- Relatively New Roof, Warehouse Lighting & Heaters
- 40' Pump Testing Tower with Wells of 120' & 80' Depths
- 1 Crane (2 Ton/4,000 lb Capacity)
- 1 Acre Paved & Graveled Yard
- (1) Dock High Door 10' x 10'
- (2) Grade Level Doors 12' x 12' & 10' x 12'
- 12' Clear Ceiling Height
- 1600 Amp/460 Volt Power (Upgrade Ready)
- Materials for 5,000 SF Warehouse Expansion on Site
- Up to 12.1 Additional Acres at \$1.35/SF Available