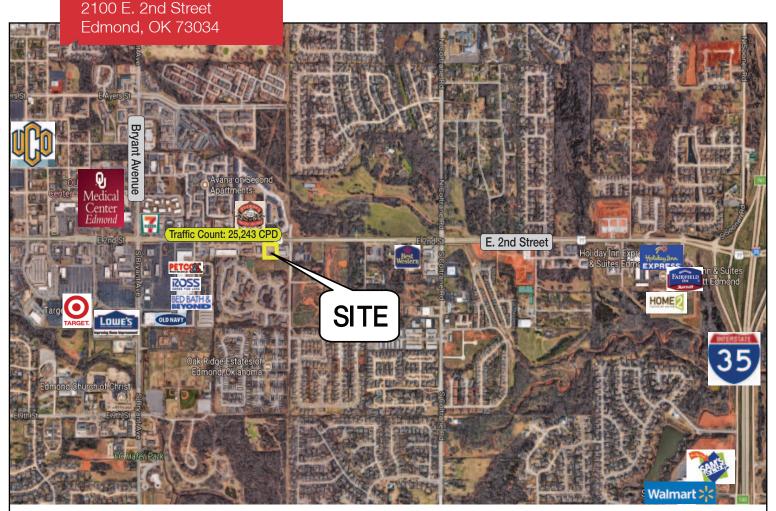

# 2100 E. 2nd Street

Edmond, Oklahoma 73034

### **LOCATION HIGHLIGHTS**

- Close Proximity to I-35
- Average Household Income Within 1 Mile Radius Exceeds \$55,000
- Near OU Medical Center