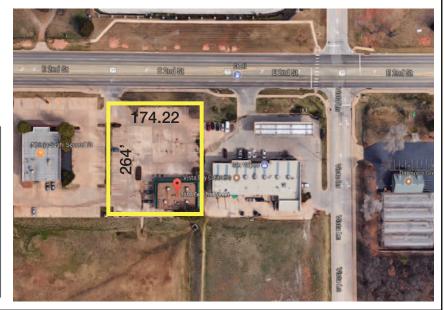

#### **PROPERTY HIGHLIGHTS**

- 60 Free Parking Spaces
- Great for Bar/Restaurant
- Free Standing Building
- Vent Hood 14 ft
- Walk-in Cooler 8' x 10'
- Walk-in Freezer 8' x 10'
- Grease Trap-1,000 Gallon
- 174.22' of Frontage on 2nd Street

| TOTAL SF      | 4,082 SF MOL   |  |
|---------------|----------------|--|
| LAND IN ACRES | 1.06 Acres MOL |  |
| ZONING        | C-3            |  |
| GENERAL USE   | Retail         |  |