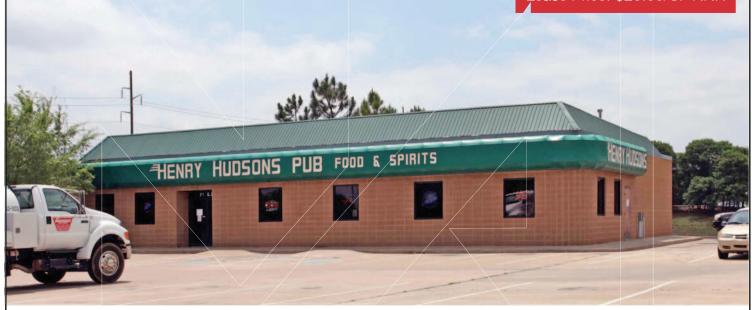

Free Standing Retail Building For Sale or Lease

4,082 SF on 1.06 Acres MOL

Sales Price: \$1,090,000

Lease Price: \$20.00/SF NNN

# 2100 E. 2nd Street

Edmond, Oklahoma 73034

#### **PROPERTY HIGHLIGHTS**

- 60 Free Parking Spaces
- Great for Bar/Restaurant
- Free Standing Building
- Vent Hood 14 ft
- Walk-in Cooler 8' x 10'
- Walk-in Freezer 8' x 10'
- Grease Trap-1,000 Gallon
- 174.22' of Frontage on 2nd Street