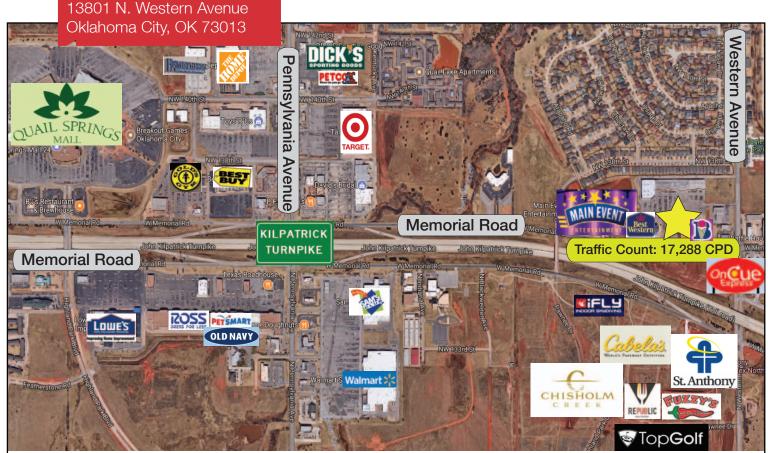

#### **LOCATION HIGHLIGHTS**

- Located at a Busy Intersection
- Close to Kilpatrick Turnpike
- High Traffic & Dense Population

### **DEMOGRAPHICS**

| Population               |                         |                         |
|--------------------------|-------------------------|-------------------------|
| <b>1 Mile:</b> 4,687     | <b>3 Mile:</b> 74,335   | <b>5 Mile:</b> 168,438  |
| Average Household Income |                         |                         |
| <b>1 Mile:</b> \$75,521  | <b>3 Mile:</b> \$58,093 | <b>5 Mile:</b> \$63,005 |
| Total Households         |                         |                         |
| <b>1 Mile:</b> 1,900     | <b>3 Mile:</b> 32,487   | <b>5 Mile:</b> 71,030   |