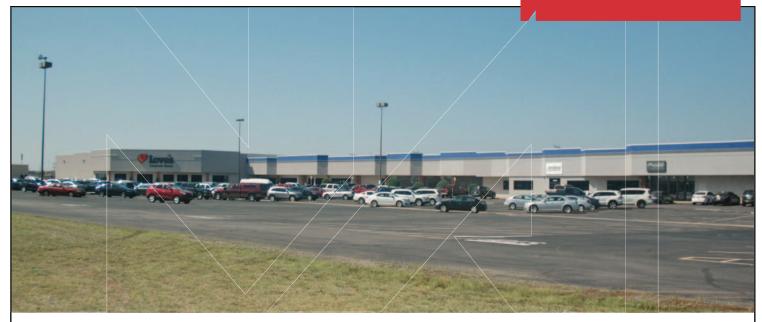

#### PROPERTY HIGHLIGHTS

- Divisible Spaces
- Co-Tenant: Love's Corporate Annex
- Excellent Location for Retail Users
- Tenant Improvement Allowance Available
- Outstanding Visibility & Ample Parking

#### **SUITES AVAILABLE**

Suite 103: 12,800 SFSuite 104: 3,500 SF

■ Suite 105: 3,500 SF

| TOTAL SF        | 19,800 SF MOL |  |
|-----------------|---------------|--|
| TOTAL VACANT SF | 19,800 SF MOL |  |
| ZONING          | C-3           |  |
| BUILT           | 1985          |  |

#### **LOCATION HIGHLIGHTS**

- Located at a Busy Intersection
- Close to Kilpatrick Turnpike
- High Traffic & Dense Population