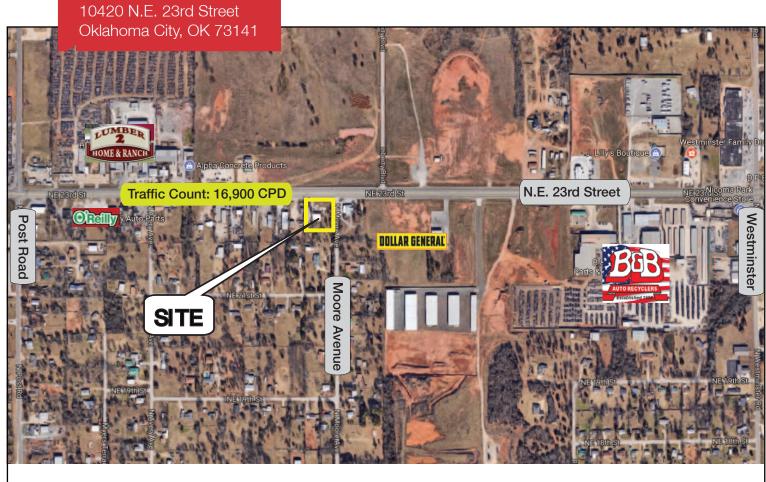

# 10420 N.E. 23rd Street

Oklahoma City, Oklahoma 73141

#### **LOCATION HIGHLIGHTS**

- Dimensions: 202.37' x 270'
- Frontage: 202' on 23rd Street
- Located in Nicoma Park
- High Traffic Count