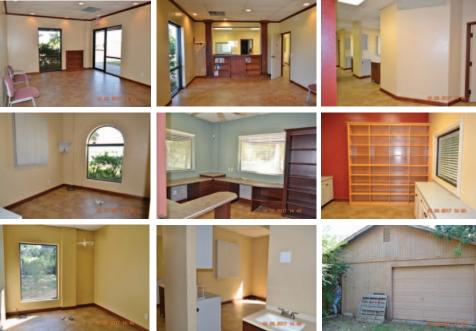

#### **PROPERTY HIGHLIGHTS**

- Former Dental Office
- 6 Dental Operatories
- Dark Room
- 4 Sinks Between Operatories
- New Roof in 2014
- Wired for Networking & Alarm System
- LED Security Lighting
- French Drains
- New Exterior Back Door
- 3 ADA Restrooms
- Recently Installed New Hot Water Tank
- New Awnings
- Well Water & City Sewer
- Storage Building/1 Car Garage
- 2 Zones of Electric Heat & Air
- Wood Base & Crown Molding
- Mature Trees
- Additional Land Available for Expansion