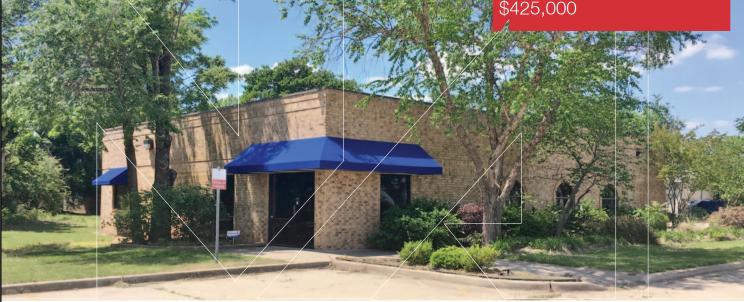

Medical Office Building For Sale

2,806 SF & 1.25 Acres MOL

Sales Price: \$425,000

# 10420 N.E. 23rd Street

Oklahoma City, Oklahoma 73141