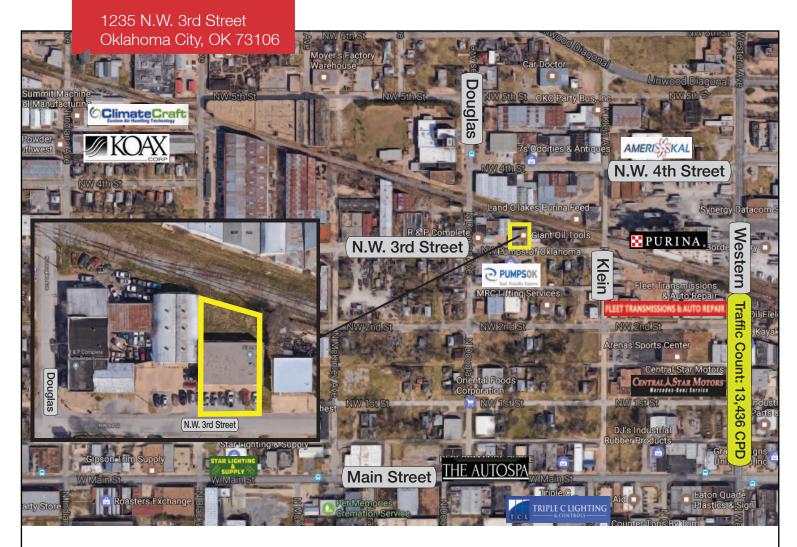

## 1235 N.W. 3rd Street

Oklahoma City, Oklahoma 73106

#### **LOCATION HIGHLIGHTS**

- Mature Industrial Area
- Close to Downtown OKC
- Easy Access to I-40 & Main Street