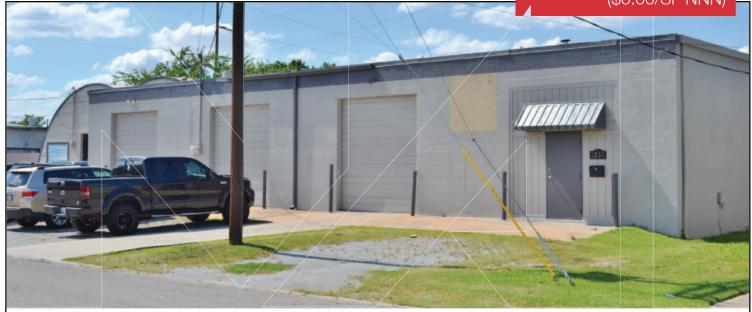

# Na ISullivan Group

Industrial Flex Building For Lease

4,000 SF

Lease Price: \$2,400/Month (\$6.00/SF NNN)

## 1235 N.W. 3rd Street

Oklahoma City, Oklahoma 73106

#### PROPERTY HIGHLIGHTS

- 4,000 SF Industrial Flex Space
- (3) 12' Grade Level Doors
- 14' Clear Ceiling Height
- Masonry Construction
- Flat Roof
- Nice Office
- Taxes/Insurance/Utilities: \$600/Month Estimate