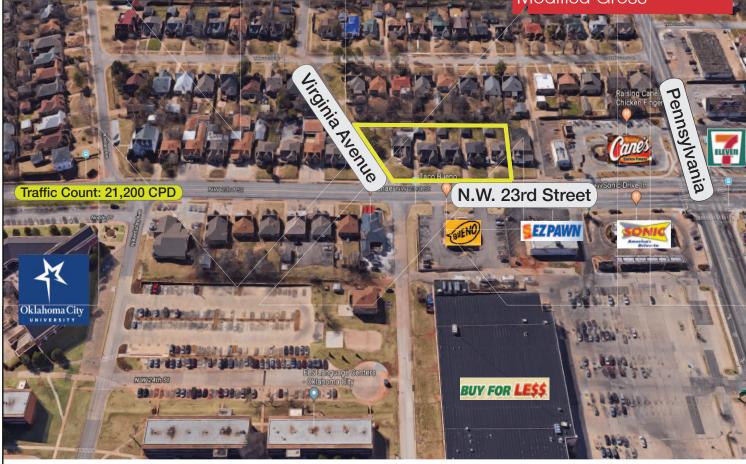

#### **LOCATION HIGHLIGHTS**

- Frontage: 200' on N.W. 23rd Street
- Located Near Highway 74
- Located Across from Oklahoma City University
- Signage Along N.W 23rd Street
- In Between Pennsylvania & Virginia Avenue
- Successful Fast Food Corner: Raising Cane's, Taco Bueno, McDonald's, & Sonic

#### **DEMOGRAPHICS**

| Population               |                         |                         |
|--------------------------|-------------------------|-------------------------|
| <b>1 Mile:</b> 19,181    | <b>3 Mile:</b> 93,284   | <b>5 Mile:</b> 228,781  |
| Average Household Income |                         |                         |
| <b>1 Mile:</b> \$38,573  | <b>3 Mile:</b> \$42,890 | <b>5 Mile:</b> \$39,633 |
| Total Households         |                         |                         |
| <b>1 Mile:</b> 7,669     | <b>3 Mile:</b> 40,162   | <b>5 Mile:</b> 93,162   |