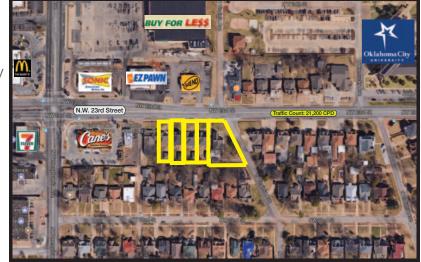

#### **LOCATION HIGHLIGHTS**

- Frontage: 200' on N.W. 23rd Street
- Located Near Highway 74
- Located Across from Oklahoma City University
- Signage Along N.W 23rd Street
- In Between Pennsylvania & Virginia Avenue
- Successful Fast Food Corner: Raising Cane's, Taco Bueno, McDonald's, & Sonic