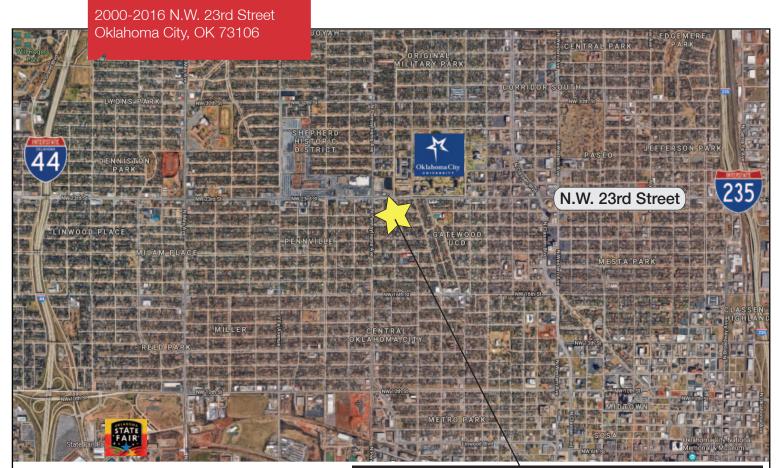

ARRANTY OR REPRESENTATION, EXPRESS OR IMPLIED, IS MADE AS TO THE ACCURACY OF THE INFORMATION CONTAINED HEREIN, AND THE SAME IS SUBMITTED SUBJECT TO ERRORS, OMISSIONS, CHANGE OF PRICE, RENTAL OR OTHER CONDITIONS, PRIOR SALE, LEASE OR FINANCING, OR WITHDRAWAL WITHOUT NOTICE, AND OF ANY SPECIAL LISTING CONDITIONS IMPOSED BY OUR PRINCIPALS NO WARRANTIES OR REPRESENTATIONS ARE MADE AS TO THE CONDITION OF THE PROPERTY OR ANY HAZARDS CONTAINED THEREIN ARE ANY TO BE IMPLIED.

### Irmon Gray Nicole Mayes / Adrian Lillard

Irmon's Cell: 1 405 474 7286 Nicole's Cell: 1 405 209 3992 Adrian's Cell: 1 405 227 8511 irmon@naisullivangroup.com nicole@naisullivangroup.com adrian@naisullivangroup.com

4045 N.W. 64th Street, Suite 340 Oklahoma City, Oklahoma 73116

Office: 1 405 840 0600 Fax: 1 405 840 0610



#### **LOCATION HIGHLIGHTS**

- Frontage: 200' on N.W. 23rd Street
- Located Near Highway 74
- Located Across from Oklahoma City University
- Signage Along N.W 23rd Street
- In Between Pennsylvania & Virginia Avenue
- Successful Fast Food Corner: Raising Cane's, Taco Bueno, McDonald's, & Sonic

#### **DEMOGRAPHICS**

| Population               |                         |                         |
|--------------------------|-------------------------|-------------------------|
| <b>1 Mile:</b> 19,181    | <b>3 Mile:</b> 93,284   | <b>5 Mile:</b> 228,781  |
| Average Household Income |                         |                         |
| <b>1 Mile:</b> \$38,573  | <b>3 Mile:</b> \$42,890 | <b>5 Mile:</b> \$39,633 |
| Total Households         |                         |