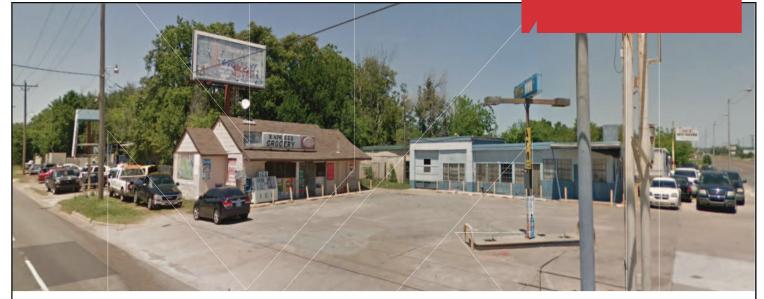

Convenience Store & Shop Building For Sale 2,997 SF & 0.28 Acres Sales Price: \$235,000

### **PROPERTY HIGHLIGHTS**

- Busy Corner-S.W. 15th Street & May Avenue
- Includes Convenience Store & Shop Building
- Tanks Have Been Removed
- Located Just East of I-44 & South of I-40
- Close to the Fairgrounds
- Zoned I-2, Includes Billboard
- Good for Retail or Tire Shop