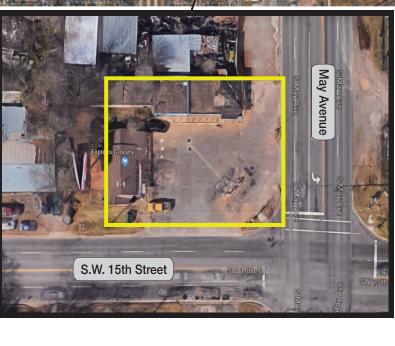

## **LOCATION HIGHLIGHTS**

 Frontage: 125' on S.W. 15th Street & 100' on S. May Avenue

Dimensions: 125' x 100'