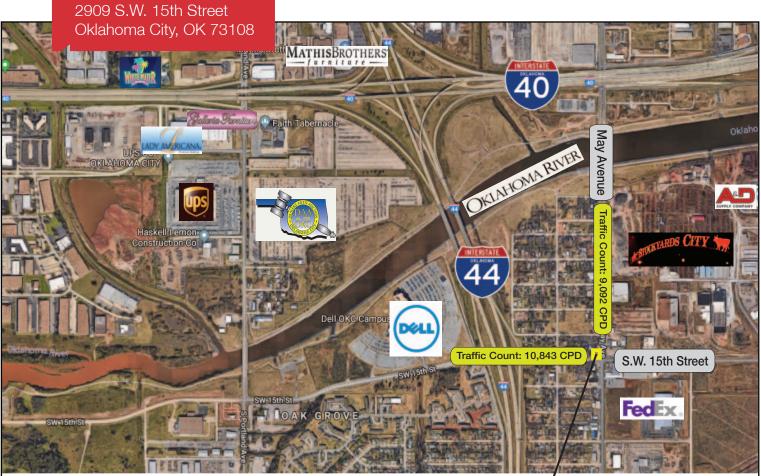

# 2909 S.W. 15th Street

Oklahoma City, Oklahoma 73108

### **PROPERTY HIGHLIGHTS**

- Busy Corner-S.W. 15th Street & May Avenue
- Includes Convenience Store & Shop Building
- Tanks Have Been Removed
- Located Just East of I-44 & South of I-40
- Close to the Fairgrounds
- Zoned I-2, Includes Billboard
- Good for Retail or Tire Shop