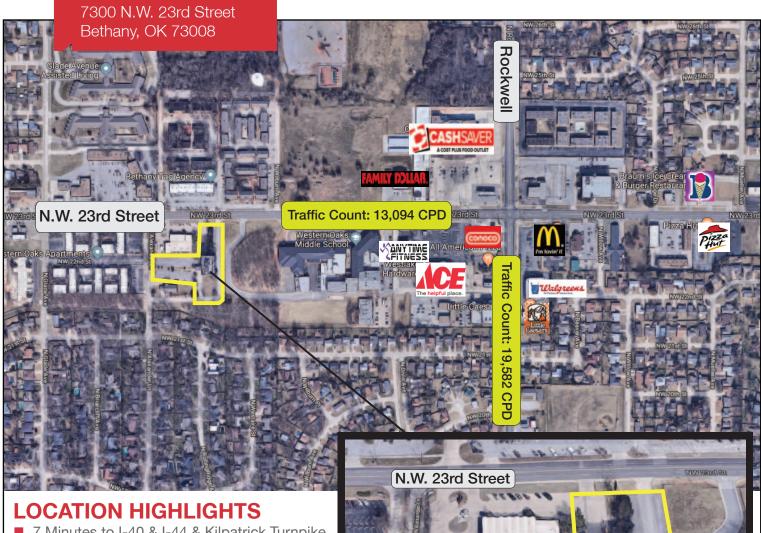

# Western Oaks Tower 7300 N.W. 23rd Street

Bethany, Oklahoma 73008

Office: 1 405 840 0600 Fax: 1 405 840 0610

- 7 Minutes to I-40 & I-44 & Kilpatrick Turnpike
- Excellent Visibility on N.W. 23rd Street
- Growing 20,000 Population, Up 2.5%
- Dimensions: Irregular'
- Frontage: 140' on N.W. 23rd Street