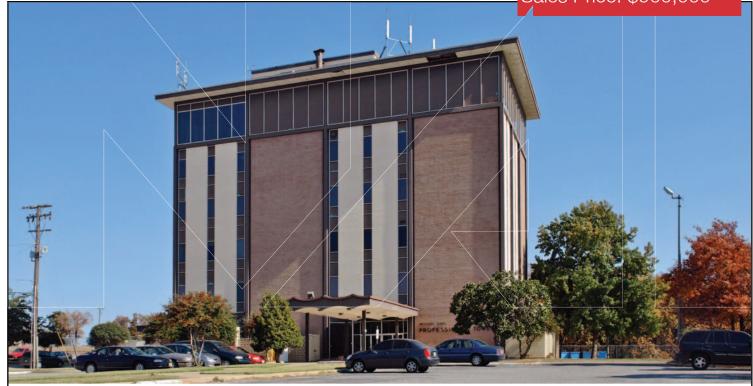

Office Building For Sale

36,600 SF + 6,100 SF Finished Basement on 2.22 Acres

Sales Price: \$900,000

# Western Oaks Tower 7300 N.W. 23rd Street

Bethany, Oklahoma 73008

#### **PROPERTY HIGHLIGHTS**

- 6 Story Office Building with Finished Basement
- 2 Elevators
- West Side of Top 3 Stories Overlook Lake Overholser
- Drive Up Canopy on North & West Entrances
- Finished Canopy Walkway
- Approximately 6,100 SF on Each Floor
- Approximately 6,100 SF on Finished Basement
- 95% Vacant