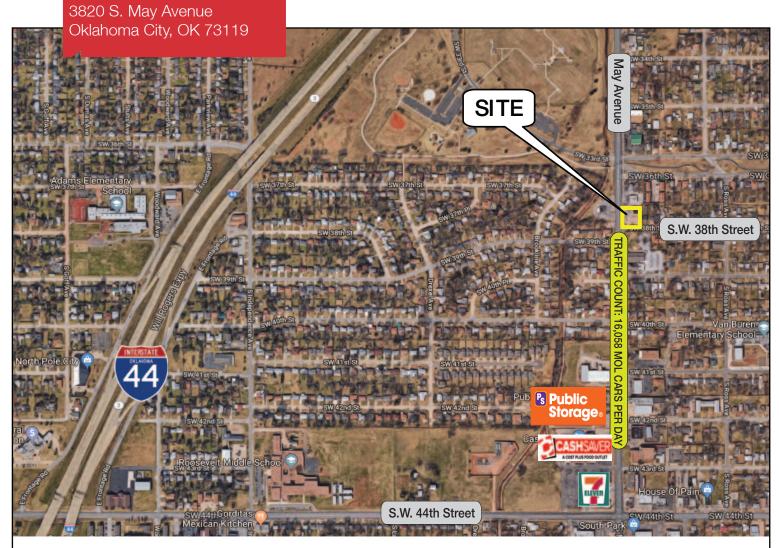

# 3820 S. May Avenue

Oklahoma City, Oklahoma 73119

### **LOCATION HIGHLIGHTS**

Frontage: 140' on May Avenue

■ Dimensions: 125' x 140