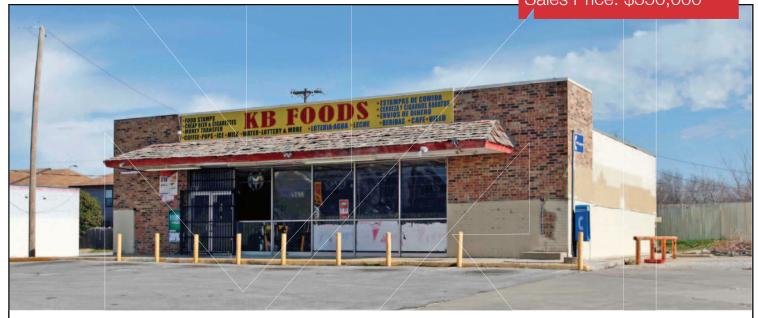

Convenience Store For Sale

2,080 SF on 0.40 Acres

PRICE REDUCED!
Sales Price: \$350,000

# 3820 S. May Avenue

Oklahoma City, Oklahoma 73119

#### PROPERTY HIGHLIGHTS

- Operating Convenience Store
- Real Estate Only! Tenant is Month to Month
- High Traffic on S. May Avenue

| TOTAL SF      | 2,080 SF MOL |
|---------------|--------------|
| LAND IN ACRES | 0.4017 MOL   |
| ZONING        | C-3          |
| GENERAL USE   | Retail       |
| TAXES         | \$2,079      |