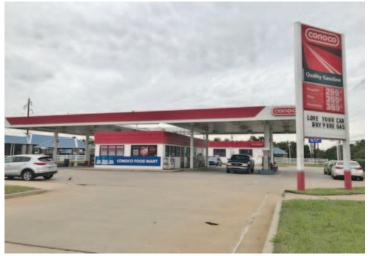

#### PROPERTY HIGHLIGHTS

- Operating Gas Station For Sale
- Detail Shop on Site Leased for \$600/Month
- Hard Corner on Route 66

| TOTAL SF      | 1,792 SF MOL |
|---------------|--------------|
| LAND IN ACRES | 0.55 MOL     |
| ZONING        | Retail       |
| BUILT         | 1989         |