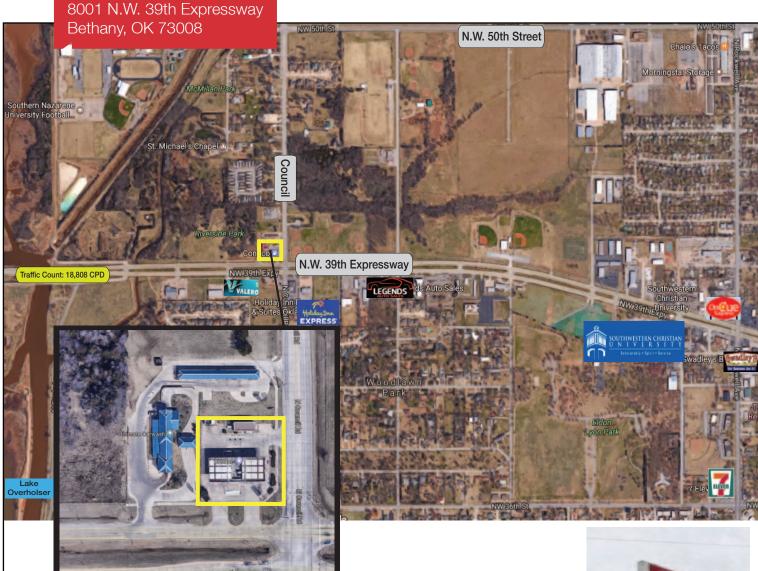

# 8001 N.W. 39th Expressway

Bethany, Oklahoma 73008

#### **LOCATION HIGHLIGHTS**

- Dimensions: 145' x 168'
- 145' Frontage on 39th Expressway
- Next to Lake Overholser
- 1 Mile to Wiley Post Airport