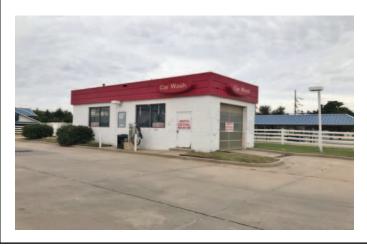

#### PROPERTY HIGHLIGHTS

- Operating Gas Station For Sale
- Detail Shop on Site Leased for \$600/Month
- Hard Corner on Route 66

| TOTAL SF      | 1,792 SF MOL |
|---------------|--------------|
| LAND IN ACRES | 0.55 MOL     |
| ZONING        | Retail       |
| BUILT         | 1989         |