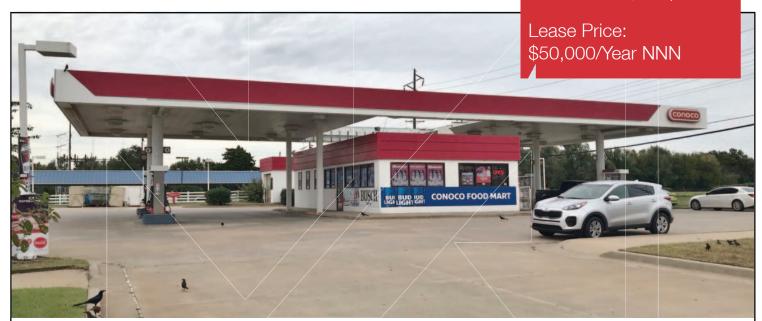

Convenience Store For Sale or Lease

1,792 SF on 0.55 Acres

Sales Price: \$545,000

#### PROPERTY HIGHLIGHTS

- Operating Gas Station For Sale
- Detail Shop on Site Leased for \$600/Month
- Hard Corner on Route 66

| TOTAL SF      | 1,792 SF MOL |
|---------------|--------------|
| LAND IN ACRES | 0.55 MOL     |
| ZONING        | Retail       |
| BUILT         | 1989         |