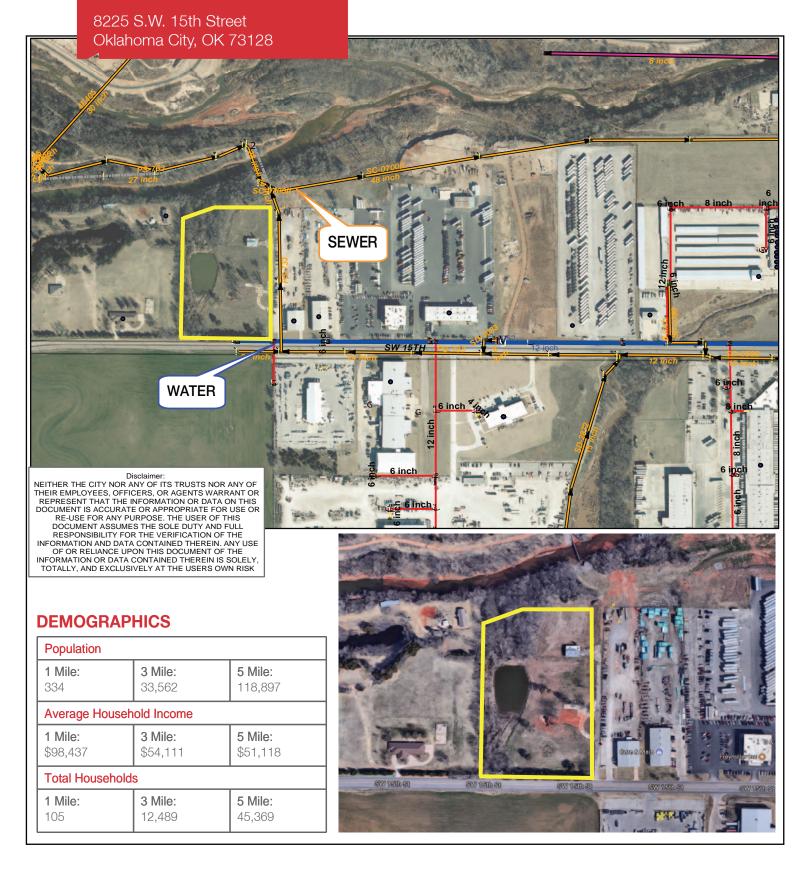

## 8225 S.W. 15th Street

Oklahoma City, Oklahoma 73128

| LAND IN ACRES | 7.94 MOL           |
|---------------|--------------------|
| ZONING        | PUD-146 Industrial |
| GENERAL USE   | Industrial         |

## **PROPERTY HIGHLIGHTS**

- Just Off I-40 West
- 7.94 Acres MOL Industrial Land
- Water & Sewer to Site

### **LOCATION HIGHLIGHTS**

- Area of Experiencing Continued Growth
- Frontage: 424.50' S.W. 15th Street
- Dimensions: 424.50' x 769.35' x 430.28' x 830.36'