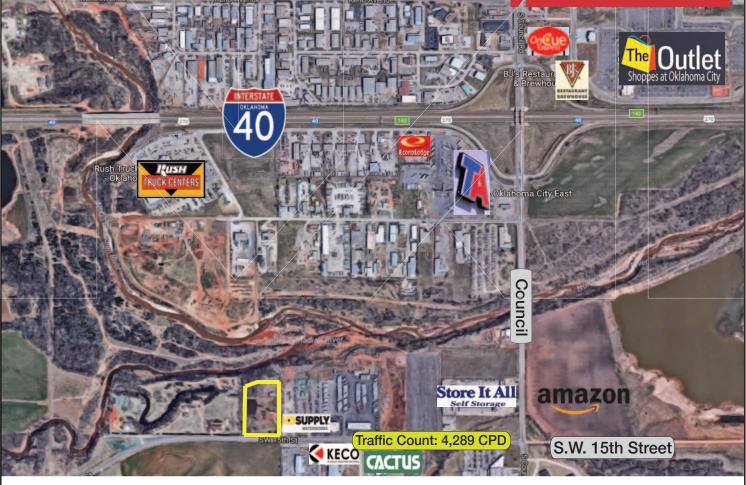

## **PROPERTY HIGHLIGHTS**

- Just Off I-40 West
- 7.94 Acres MOL Industrial Land
- Water & Sewer to Site

### **LOCATION HIGHLIGHTS**

- Area of Experiencing Continued Growth
- Frontage: 424.50' S.W. 15th Street
- Dimensions: 424.50' x 769.35' x 430.28' x 830.36'