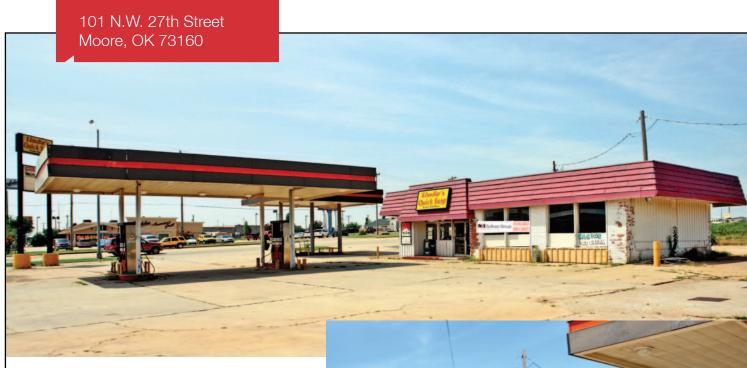

Convenience Store For Sale

1,154 SF on 0.59 Acres

**PRICE REDUCED!** Sales Price: \$995,000

# 101 N.W. 27th Street

Moore, Oklahoma 73160