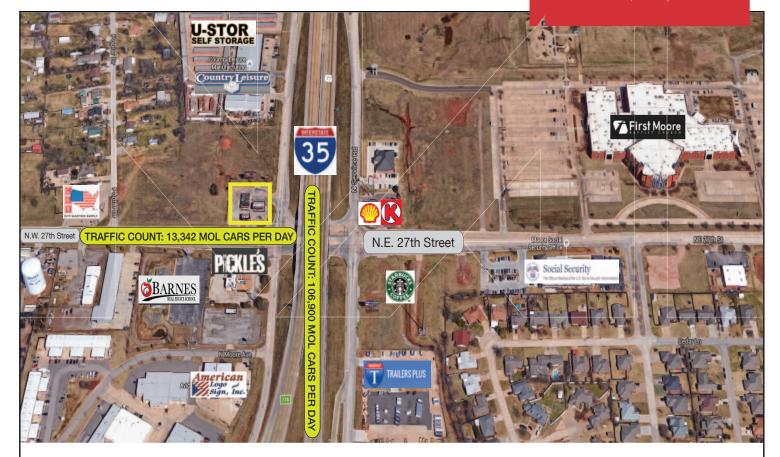

#### **PROPERTY HIGHLIGHTS**

- N.W. Hard Corner of I-35 & N.W. 27th Street
- High Traffic, High Visibility
- Easy Access from I-35 South
- Great Site for New Fast Food

| TOTAL SF      | 1,154 SF MOL |
|---------------|--------------|
| LAND IN ACRES | 0.59 MOL     |
| ZONING        | Commercial   |
| GENERAL USE   | Retail       |
| 2015 TAXES    | \$2,518      |

# **LOCATION HIGHLIGHTS**

- Dimensions: 150' x 200'
- Frontage: 150' on N.W. 27th Street & 200' on I-35