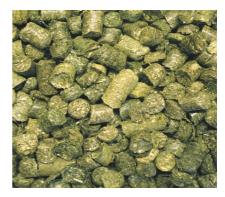

## PRE ALPIN WIESENCOBS (ALPINE MEADOW COBS) The original optimum hay cubes

Pre Alpin Wiesencobs (Meadow Cobs) are the perfect basic feed for all horses. Our premium hay cubes are a unique blend of more than 60 meadow grasses and herbs from the foothills of the Bavarian Alps.

100% pure and natural—no additives, preservatives, binders, fillers or bulking agents.

| Protein           | 9.9%        |
|-------------------|-------------|
| Oil               | 2.4%        |
| Fibre             | 27%         |
| Ash               | 9.6%        |
| Calcium           | 0.93%       |
| Phosphorus        | 0.3%        |
| Magnesium         | 0.28%       |
| Sugar             | 7.2%        |
| Starch            | 1%.         |
| Manganese         | 171mg/kg    |
| Zinc              | 36 mg/kg    |
| Copper            | 9.8mg/kg    |
| Selenium          | <0.01 mg/kg |
| Digestible Energy | 7.87mj/kg   |

100% pure and natural