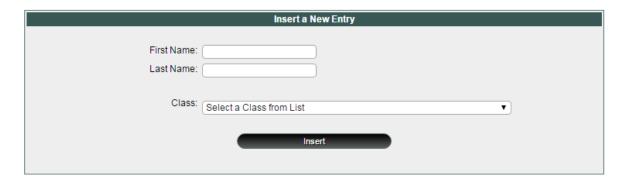

## Step 4

Fill out your student's name and pick the class they are in. The class is very important for the distribution of lunches. For lunch please order for each student separately. For events please place the order under ONE student only if you have more than one at the school. For instance if you are ordering movie tickets please pick one student and on the next screen put the full amount of people attending.