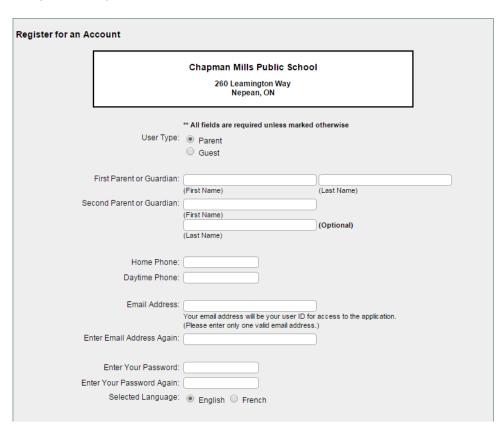

## Step 1.

Register for the Lunch Program. Note that you have to register every year, even if you had an account last year. Due to privacy laws we are not allowed to keep any user account information from last year.



Step 2.

Complete all important fields



## Step 3.

## Click on Students.

| Welcome                                                                                                                                                                                                                |                        |
|------------------------------------------------------------------------------------------------------------------------------------------------------------------------------------------------------------------------|------------------------|
| Welcome to the CHAPMAN MILLS PUBLIC SCHOOL COUNCIL Lunch web site. On this site parents will be able to place lunch orders for their children, as well as place orders for special Council events such as movie night. |                        |
| Please feel free to contact u