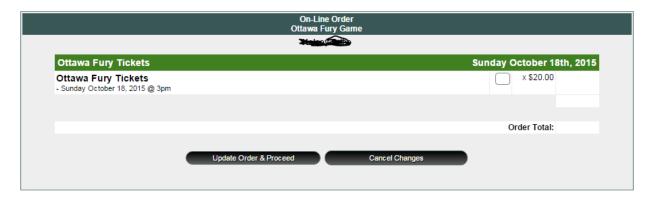

Step 5

After you fill in the name you can pick the order you want, click on order to proceed

Step 6.

Below is the order screen. For Movie nights or events please order the total number of people that will be attending . If you have 3 in total planning to attend, then put 3 here.