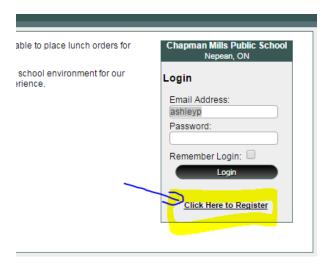

## Step 1.

Register for the Lunch Program. Note that you have to register every year, even if you had an account last year. Due to privacy laws we are not allowed to keep any user account information from last year.

Step 2.

Complete all important fields