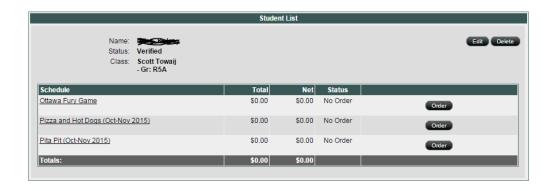

Step 5

After you fill in the name you can pick the order you want, click on order to proceed

Step 6.

Below is the order screen. For Movie nights or events please order the total number of people that will be attending . If you have 3 in total planning to attend, then put 3 here.